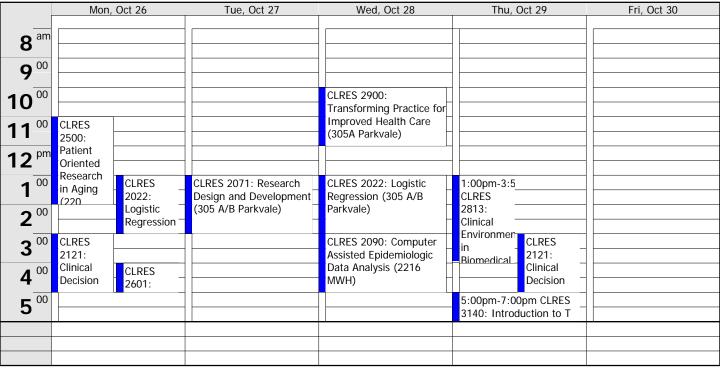

| CLRES 2090: Computer<br>Assisted Epidemiologic<br>Data Analysis (2216<br>MWH)       | Environmen in CLRES 2121: Clinical Decision                                           |                                                               |
| <b>5</b> 00                     |                                        |                                                |                                                                                       |                                                                                     | 5:00pm-7:00pm CLRES _<br>3140: Introduction to T                                      |                                                               |

Dornin, Jessica L 7 9/3/2009 1:49 PM

#### October 19 -October 23



#### October 26 -October 30



Dornin, Jessica L 9 9/3/2009 1:49 PM

# November 02 November 06 Mon, Nov 02 Tue, Nov 03 Wed, Nov 04 Thu, Nov 05



## November 09 - November 13



Dornin, Jessica L 11 9/3/2009 1:49 PM

### November 16 - November 20



## November 23 - November 27



Dornin, Jessica L 13 9/3/2009 1:49 PM





## December 07 - December 11

|             | Mon, Dec 07                              | Tue, Dec 08            | Wed, Dec 09                          | Thu, Dec 10                            | Fri, Dec 11      |
|-------------|------------------------------------------|------------------------|--------------------------------------|----------------------------------------|------------------|
|             |                                          |                        |