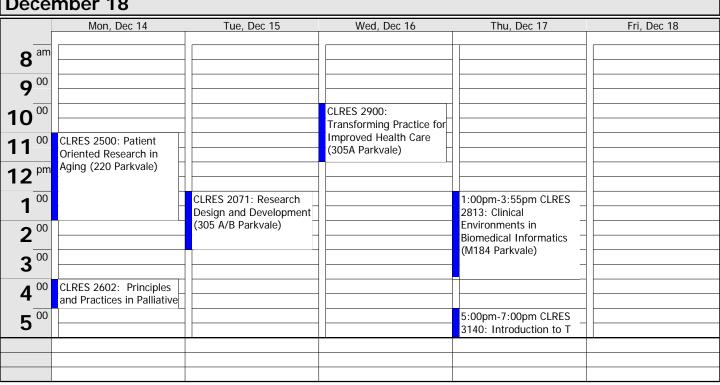

<u> </u>    |                                          |                        |                                      | 3140: Introduction to T                |                  |
|             |                                          |                        |                                      |                                        |                  |
|             |                                          |                        |                                      |                                        |                  |
| Daniel I.   |                                          | 1                      | 15                                   |                                        | 0/2/2000 1 40 DM |

Dornin, Jessica L 15 9/3/2009 1:49 PM

## December 14 - December 18