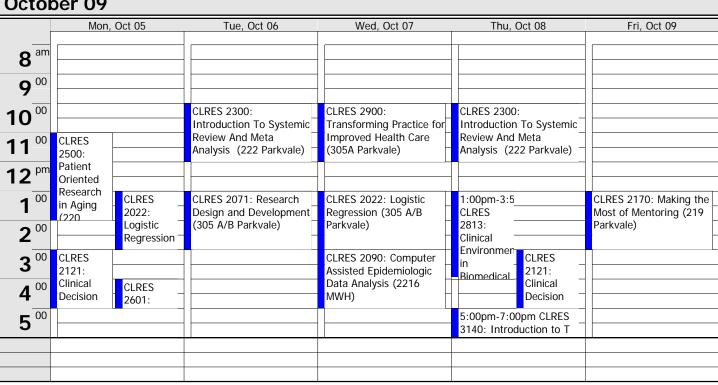

5140. Introduction to 1                       |                        |
|                  |                          |              |                                            |                                      |                                               |                        |
|                  |                          |              |                                            |                                      |                                               |                        |
| Daniela Isa      |                          |              |                                            | -                                    |                                               | 0/0/0000 1 40 DM       |

Dornin, Jessica L 5 9/3/2009 1:49 PM

## October 05 - October 09



# October 12 - October 16

|                                 | Mon,                                   | Oct 12                                         | Tue, Oct 13                                                                           | Wed, Oct 14                                                                         | Thu, Oct 15                                                                           | Fri, Oct 16                                                   |
|---------------------------------|----------------------------------------|------------------------------------------------|---------------------------------------------------------------------------------------|-------------------------------------------------------------------------------------|--------------------