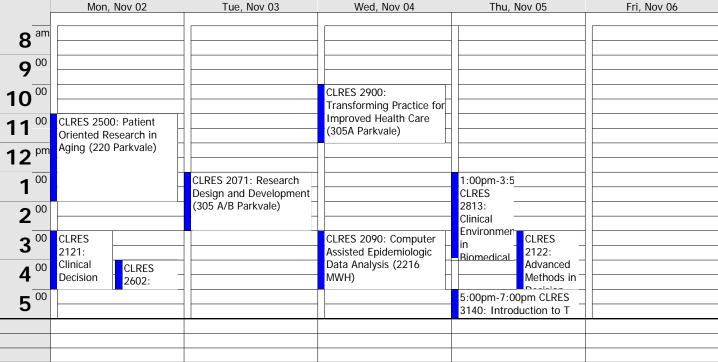

S 2121: Clinical Decision                                           |                                                               |
| <b>5</b> 00                     |                                        |                                                |                                                                                       |                                                                                     | 5:00pm-7:00pm CLRES _<br>3140: Introduction to T                                      |                                                               |

Dornin, Jessica L 7 9/3/2009 1:49 PM

#### October 19 -October 23



#### October 26 -October 30



Dornin, Jessica L 9 9/3/2009 1:49 PM

# November 02 November 06 Mon, Nov 02 Tue, Nov 03 Wed, Nov 04 Thu, Nov 05



## November 09 - November 13



Dornin, Jessica L 11 9/3/2009 1:49 PM

### November 16 - November 20



## November 23 - November 27



Dornin, Jessica L 13 9/3/2009 1:49 PM





## December 07 - December 11

|             | Mon, Dec 07                              | Tue, Dec 08            | Wed, Dec 09                          | Thu, Dec 10                            | Fri, Dec 11      |
|-------------|------------------------------------------|------------------------|--------------------------------------|----------------------------------------|------------------|
|             |                                          |                        |                                      |                                        |                  |
| 8 am        |