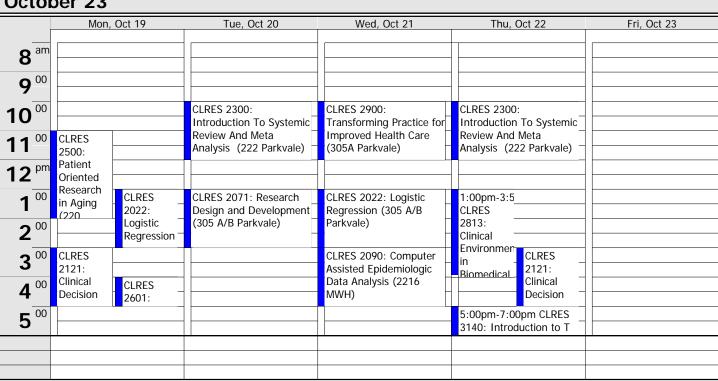

| CLRES 2090: Computer<br>Assisted Epidemiologic<br>Data Analysis (2216<br>MWH)       | Environmen in CLRES 2121: Clinical Decision                                           |                                                               |
| <b>5</b> 00                     |                                        |                                                |                                                                                       |                                                                                     | 5:00pm-7:00pm CLRES _<br>3140: Introduction to T                                      |                                                               |

Dornin, Jessica L 7 9/3/2009 1:49 PM

#### October 19 -October 23



#### October 26 -October 30



Dornin, Jessica L 9 9/3/2009 1:49 PM

# November 02 November 06 Mon, Nov 02 Tue, Nov 03 Wed, Nov 04 Thu, Nov 05



## November 09 - November 13



Dornin, Jessica L 11 9/3/2009 1:49 PM

### November 16 - November 20



## November 23 - November 27



Dornin, Jessica L 13 9/3/2009 1:49 PM





## December 07 - December 11

|             | Mon, Dec 07                              | Tue, Dec 08            | Wed, Dec 09                          | Thu, Dec 10                            | Fri, Dec 11      |
|-------------|------------------------------------------|------------------------|--------------------------------------|----------------------------------------|------------------|
|             |                                          |