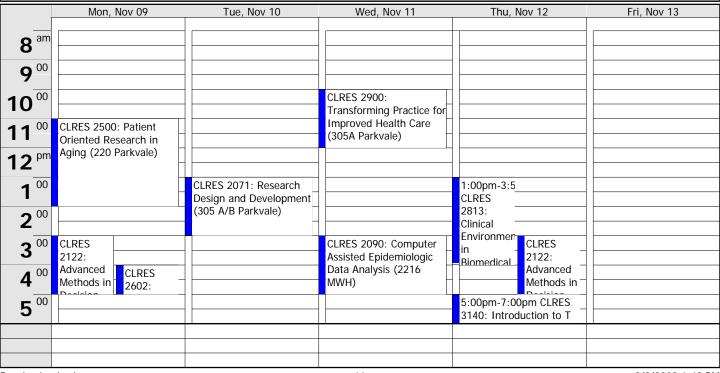

|                                                               |
| <b>5</b> 00                     |                                        |                                                |                                                                                       |                                                                                     | 5:00pm-7:00pm CLRES _<br>3140: Introduction to T                                      |                                                               |

Dornin, Jessica L 7 9/3/2009 1:49 PM

#### October 19 -October 23



#### October 26 -October 30



Dornin, Jessica L 9 9/3/2009 1:49 PM

# November 02 November 06 Mon, Nov 02 Tue, Nov 03 Wed, Nov 04 Thu, Nov 05



## November 09 - November 13



Dornin, Jessica L 11 9/3/2009 1:49 PM

### November 16 - November 20



## November 23 - November 27



Dornin, Jessica L 13 9/3/2009 1:49 PM





## December 07 - December 11

|             | Mon, Dec 07                              | Tue, Dec 08            | Wed, Dec 09                          | Thu, Dec 10                            | Fri, Dec 11      |
|-------------|------------------------------------------|------------------------|--------------------------------------|----------------------------------------|------------------|
|             |                                          |                        |                                      |                                        |                  |
| 8 am        |                                          |