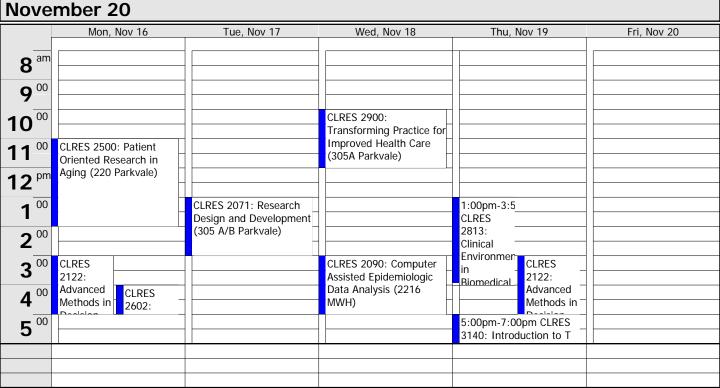

|
| <b>5</b> 00                     |                                        |                                                |                                                                                       |                                                                                     | 5:00pm-7:00pm CLRES _<br>3140: Introduction to T                                      |                                                               |

Dornin, Jessica L 7 9/3/2009 1:49 PM

#### October 19 -October 23



#### October 26 -October 30



Dornin, Jessica L 9 9/3/2009 1:49 PM

# November 02 November 06 Mon, Nov 02 Tue, Nov 03 Wed, Nov 04 Thu, Nov 05



## November 09 - November 13



Dornin, Jessica L 11 9/3/2009 1:49 PM

### November 16 - November 20



## November 23 - November 27



Dornin, Jessica L 13 9/3/2009 1:49 PM





## December 07 - December 11

|             | Mon, Dec 07                              | Tue, Dec 08            | Wed, Dec 09                          | Thu, Dec 10                            | Fri, Dec 11      |
|-------------|------------------------------------------|------------------------|--------------------------------------|----------------------------------------|------------------|
|             |                                          |                        |                                      |                                        |                  |
| 8 am        |                                          |                        |                                      |